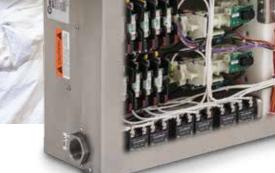

## **BOXER**<sup>™</sup>

Large Capacity Electric Tankless Water Heater for Emergency Safety Equipment.

A lot of Water Fast, at the Right Temperature, When You Don't Have Time to Waste!

Applications for Boxer  $^{\rm TM}$  Delivering the Knock-Out Punch to ANSI Z358.1 with availability up to 154 KW

Boxer provides tepid water for Emergency Safety Equipment:

- Eye Wash/Face Wash Stations
- Emergency Drench Shower

RCORN

• Combination Units (includes Emergency Drench Shower and Eye Wash/Face Wash Stations)