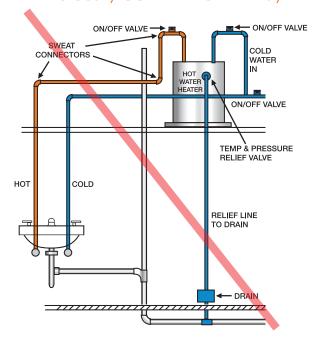

## VS The costly CONVENTIONAL way

Shower

Emergency eyewash station

### **HOW IT WORKS**

**99% ENERGY EFFICIENT** 