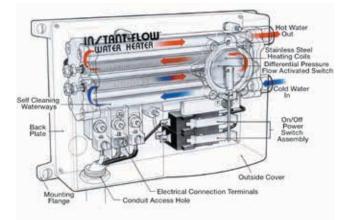

d output temperature deliver water without risk of scalding. Water is maintained at a consistent, anti-bacterial temperature for hand-washing.

Safe & Secure: A Chronomite tankless water heater eliminates the possibility for gas leaks, explosions, and tank corrosion that can cause flooding.

Lead Free: All Chronomite units are engineered with lead free components.

Earn LEED Points: Our water and eneray-saving units earn building points toward USGBC certification according to LEED standards.









### **15-MINUTE INSTALL**

Installing a Chronomite water heater is easy and takes only 15 minutes. Proper installation and maintenance of your instantaneous water heater can optimize its energy efficiency and lifespan.



HRONOMI'

### COMPACT - The size of a dictionary

### **HOW IT WORKS**



**99% ENERGY EFFICIENT** 

### CALCULATE YOUR MODEL

Our online builder makes it easy to pick the model that's right for you.

It takes three only steps and you're on your way to the right model to fit your needs.

www.chronomite.com

### **PREVENT GERMS WITH INSTANT HOT WATER**